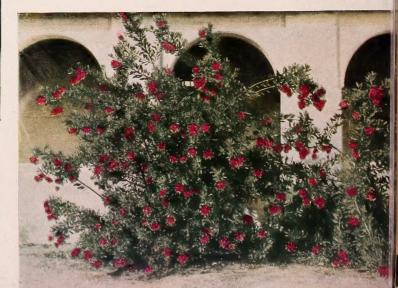

# **California Holly**

One of the finest of all California native shrubs is the beautiful California Holly (Photinia arbutifolia) which is sometimes called the "Christmas Berry" because the plants are covered with great handsome clusters of brilliant red berries at the Christmas season. Under cultivation it makes a beautiful, large spreading, well shaped bush becoming from 6 to 10 feet high and a striking sight when loaded with its handsome berries, which make splendid indoor decorations for Christmas. The plant needs plenty of sun, excellent drainage, and plenty of room in which to grow. 5-gal. containers, 2-4 ft., \$2.00; gal. containers, 1-2 ft., 85c.

#### The Glorious California Holly Provides Christmas Decorations Indoors and Out

The bright Glowing Flower of the Camellia "Cheerful"